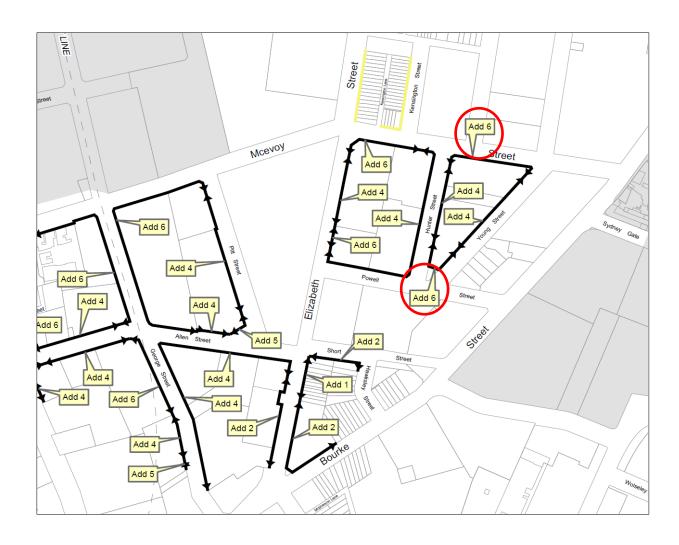

## Erratum:

(Updated 12 June 2014)

Details of known errors are summarised in the table below and circled red in the map extract below:

#### **Draft Sydney Development Control Plan 2012 – Amendment X**

#### **Building Street Frontage Height in Storeys Map – Sheet 017 (Waterloo Park Precinct)**

| Address       | Map/Sheet          | Error Description     | <b>Proposed Control</b> |
|---------------|--------------------|-----------------------|-------------------------|
| 10-20 McEvoy  | Building Street    | Map incorrectly       | McEvoy Street           |
| Street        | frontage height in | shows lot frontage on | Frontage 'Add 4'        |
| WATERLOO 2017 | storeys map _017   | McEvoy Street as      |                         |
|               |                    | 'Add 6'               |                         |
| 244-258 Young | Building Street    | Map incorrectly       | 'Add 4'                 |
| Street        | frontage height in | shows lot frontage as |                         |
| WATERLOO 2017 | storeys map _017   | 'Add 6'               |                         |